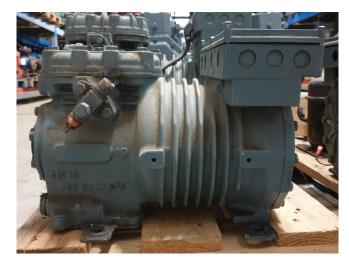

#### **Used DWM DKLP-15X-EWL**

Used DWM DKLP-15X-EWL semihermetic piston compressor on Freon with a sight glass. The compressor has a displacement of 7,4 m³/h. \*Why choose for HOSBV? Were not only the largest used refrigeration specialist in Europe, but also, we deliver all equipment including an extensive test, warranty and industrial cleaning. \*Optional we can also perform a new paint job and arrange the logistics.