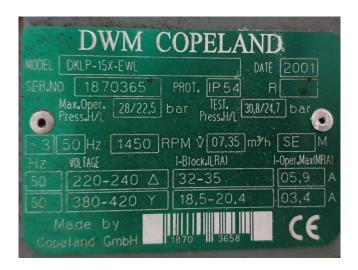

# **Specifications**

| Brand             | DWM            |
|-------------------|----------------|
| Туре              | DKLP-15X-EWL   |
| Refrigerant       | Freon          |
| kW at -20°C/+40°C | 2,7            |
| kW at -30°C/+40°C | 1,7            |
| kW at -40°C/+40°C | 0,9            |
| kW at -45°C/+40°C | 0,4            |
| m3 / h            | 7,4            |
| Weight in kg.     | 41             |
| Sizes             | 350x250x270 mm |
|                   | (LxWxH)        |
| Stock             | 2              |

#### **Used DWM DKLP-15X-EWL**

Used DWM DKLP-15X-EWL semihermetic piston compressor on Freon with a sight glass. The compressor has a displacement of 7,4 m³/h. \*Why choose for HOSBV? Were not only the largest used refrigeration specialist in Europe, but also, we deliver all equipment including an extensive test, warranty and industrial cleaning. \*Optional we can also perform a new paint job and arrange the logistics.