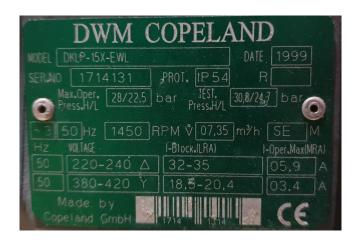

## **DWM DKLP-15X-EWL**

# **Specifications**

| Brand             | DWM            |
|-------------------|----------------|
| Туре              | DKLP-15X-EWL   |
| Refrigerant       | Freon          |
| kW at -20°C/+40°C | 2,7            |
| kW at -30°C/+40°C | 1,7            |
| kW at -40°C/+40°C | 0,9            |
| kW at -45°C/+40°C | 0,4            |
| m3 / h            | 7,4            |
| Weight in kg.     | 41             |
| Sizes             | 350x250x270 mm |
|                   | (LxWxH)        |
| Stock             | 2              |

#### **Used DWM DKLP-15X-EWL**

Used DWM DKLP-15X-EWL semihermetic piston compressor on Freon with a sight glass. The compressor has a displacement of 7,4 m³/h. \*Why choose for HOSBV? Were not only the largest used refrigeration specialist in Europe, but also, we deliver all equipment including an extensive test, warranty and industrial cleaning. \*Optional we can also perform a new paint job and arrange the logistics.