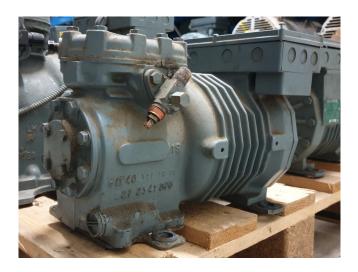

#### **Used DWM DKLP-15X-EWL**

Used DWM DKLP-15X-EWL semihermetic piston compressor on Freon with a sight glass. The compressor has a displacement of 7,4 m³/h. \*Why choose for HOSBV? Were not only the largest used refrigeration specialist in Europe, but also, we deliver all equipment including an extensive test, warranty and industrial cleaning. \*Optional we can also perform a new paint job and arrange the logistics.