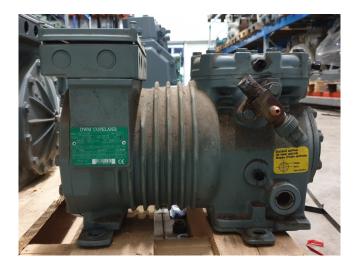

#### **Used DWM DKLP-15X-EWL**

Used DWM DKLP-15X-EWL semihermetic piston compressor on Freon with a sight glass. The compressor has a displacement of 7,4 m³/h. \*Why choose for HOSBV? Were not only the largest used refrigeration specialist in Europe, but also, we deliver all equipment including an extensive test, warranty and industrial cleaning. \*Optional we can also perform a new paint job and arrange the logistics.