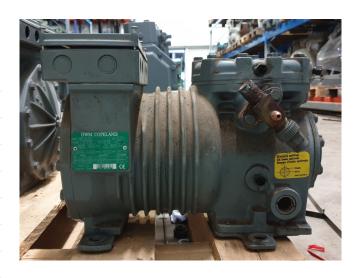

#### **Used DWM DKLP-15X-EWL**

Used DWM DKLP-15X-EWL semihermetic piston compressor on Freon with a sight glass. The compressor has a displacement of 7,4 m³/h. \*Why choose for HOSBV? Were not only the largest used refrigeration specialist in Europe, but also, we deliver all equipment including an extensive test, warranty and industrial cleaning. \*Optional we can also perform a new paint job and arrange the logistics.